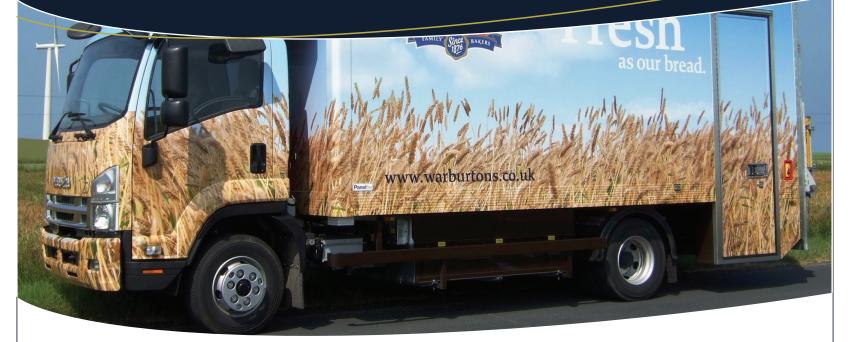

## Magtec EV Commercial Vehicle Systems QUICK FACTS:

- Magtec produce a complete range of drive trains for Urban Electric Delivery trucks from 3.5t to 18t GVW
- Magtec currently have more than 400 drive systems operating in electric trucks around the world. Proven reliability and lifetime with vehicles in service for more than 8 years
- Full electric drive system has no tailpipe emissions, uses regenerative braking to improve efficiency and operating range and is practically silent allowing out of hours deliveries
- Conversions undertaken on new chassis or on existing fleet vehicles. Current vehicles include chassis from MAN, Isuzu, Iveco, DAF, Avia etc
- Conversion does not require modification of the existing vehicle structure or systems other than the removal of the pre-existing engine and gearbox

- The battery pack is scalable and is capable of holding between 60kWh and 200kWh of electrical energy with a charge time of 8 hours overnight at depot using low carbon off-peak energy. The battery is made from Lithium Iron Phosphate and can be charged/discharged without memory effect thousands of times
- Daily range is normally between 60 miles and 150 miles.
  Battery packs are modular and scalable which means that greater range is simply a function of fitting more battery packs. Even higher range is available using a diesel powered range extender
- High performance drive systems match the driving performance of existing vehicles. Drive systems are available with outputs up to 3000Nm of torque and 200kW power.